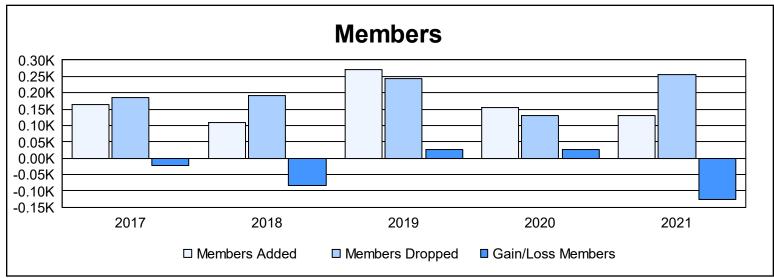

District 117 A

As of June 2021 Cumulative

| Year      | New<br>Clubs | Dropped<br>Clubs | Gain/<br>Loss<br>Clubs | New<br>Members | Charter<br>Members | Reinstate<br>Members | Transfer<br>Members | Total<br>Member<br>Added | Total<br>Members<br>Dropped | Gain/<br>Loss<br>Members |
|-----------|--------------|------------------|------------------------|----------------|--------------------|----------------------|---------------------|--------------------------|-----------------------------|--------------------------|
| 2016-2017 | 0            | 0                | 0                      | 113            | 14                 | 27                   | 9                   | 163                      | 186                         | -23                      |
| 2017-2018 | 1            | 4                | -3                     | 75             | 25                 | 1                    | 7                   | 108                      | 190                         | -82                      |
| 2018-2019 | 3            | 2                | 1                      | 126            | 104                | 25                   | 16                  | 271                      | 243                         | 28                       |
| 2019-2020 | 2            | 0                | 2                      | 91             | 55                 | 2                    | 8                   | 156                      | 130                         | 26                       |
| 2020-2021 | 1            | 6                | -5                     | 63             | 43                 | 2                    | 23                  | 131                      | 257                         | -126                     |
| Average   | 1            | 2                | -1                     | 94             | 48                 | 11                   | 13                  | 166                      | 201                         | -35                      |