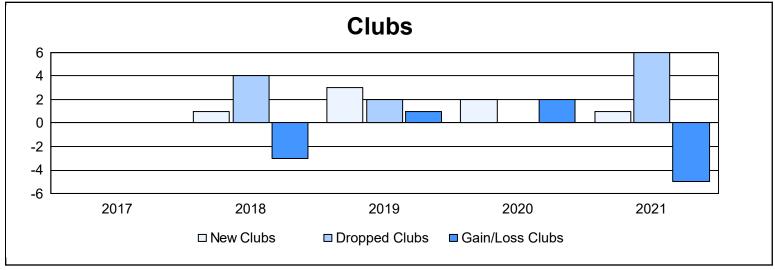

District 117 A

As of June 2021 Cumulative

| Year      | New<br>Clubs | Dropped<br>Clubs | Gain/<br>Loss<br>Clubs | New<br>Members | Charter<br>Members | Reinstate<br>Members | Transfer<br>Members | Total<br>Member<br>Added | Total<br>Members<br>Dropped | Gain/<br>Loss<br>Members |
|-----------|--------------|------------------|------------------------|----------------|--------------------|----------------------|---------------------|--------------------------|-----------------------------|--------------------------|
| 2016-2017 | 0            | 0                | 0                      | 113            | 14                 | 27                   | 9                   | 163                      | 186                         | -23                      |
| 2017-2018 | 1            | 4                | -3                     | 75             | 25                 | 1                    | 7                   | 108                      | 190                         | -82                      |
| 2018-2019 | 3            | 2                | 1                      | 126            | 104                | 25                   | 16                  | 271                      | 243                         | 28                       |
| 2019-2020 | 2            | 0                | 2                      | 91             | 55                 | 2                    | 8                   | 156                      | 130                         | 26                       |
| 2020-2021 | 1            | 6                | -5                     | 63             | 43                 | 2                    | 23                  | 131                      | 257                         | -126                     |
| Average   | 1            | 2                | -1                     | 94             | 48                 | 11                   | 13                  | 166                      | 201                         | -35                      |